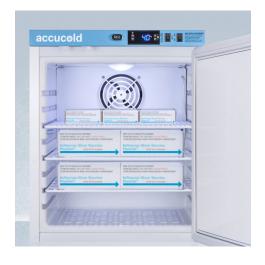

- ACCUCOLD 1 cu. ft. refrigerator
- Intelligent microprocessor digital temperature controller
- Adjustable operating control range from +2°C to +10°C
- Digital display of the min/max temperature (viewable in Celsius or Fahrenheit)
- Audible/visual alarms for high/low temperature excursions
- Key locking front door and hospital grade plug come standard
- 115 VAC/60 HZ Only