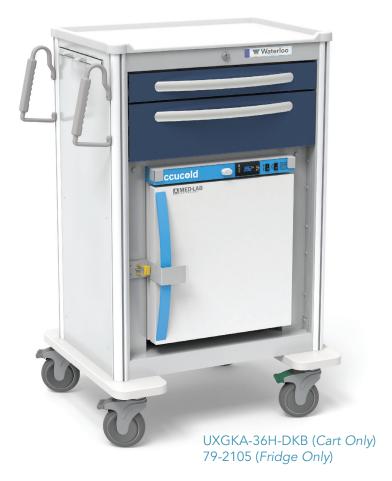

## **COLD STORAGE VACCINE CART**

Vital supplies are always close at hand with our Cold Storage Vaccine Cart. The built in refrigerator allows you to store vaccines at recommended dosing temperatures!

Two key locking drawers allow for additional storage, and two pull out side shelves offer extra workspace. Aluminum construction makes the cart lightweight and easy to maneuver.

- ACCUCOLD 1 cu. ft. refrigerator
- Intelligent microprocessor digital temperature controller
- Adjustable operating control range from +2°C to +10°C
- Digital display of the min/max temperature (viewable in Celsius or Fahrenheit)
- Audible/visual alarms for high/low temperature excursions
- Key locking front door and hospital grade plug come standard
- 115 VAC/60 HZ Only

## **DIMENSIONS**

CART: 29"(w) x 24.5"(d) x 45"(h) REFRIGERATOR: 17.5"(w) x 19.75"(d) x 21.5"(h)