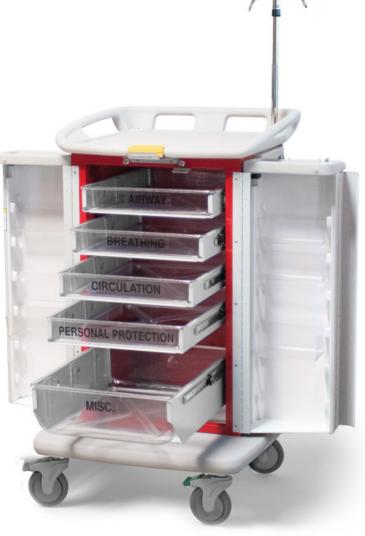

# ER2000

The ER2000 is the most innovative and easily accessible emergency cart available today!

Specifically designed to take seconds off your emergency response time. Simple and easy to use, press the bright yellow "open" button located at the top center. When opened the ER2000 allows full access to all drawers and each drawer is labeled for rapid identification. The removable procedure trays can also be strategically deployed around the patient helping facilitate code response in tight quarters where a cart won't fit.

#### FEATURES

- Instant access one touch breakaway seal opens for quick response
- Full extension see-thru removable & transportable drawer trays
- Adjustable door trays for additional flexible storage
- Recessed O2 tank bracket and cardiac board on side and rear of cart
- Available in Red or Blue

## DIMENSIONS

CART......26"(w) x 33"(d) x 45"(h)

DRAWERS TRAYS: (1-4).....15"(w) x 21"(d) x 2.5"(h) (5).....15"(w) x 21"(d) x 5.5"(h)

#### DOOR BINS:

(4 each)......7.5"(w) x 2.9"(d) x 2.8"(h) (2 each).....7.5"(w) x 5.6"(d) x 2.6"(h)