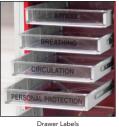

# ER2000

The ER2000 is the most innovative and easily accessible emergency cart available today!

Specifically designed to take seconds off your emergency response time. Simple and easy to use, press the bright yellow "open" button located at the top center. When opened the ER2000 allows full access to all drawers and each drawer is labeled for rapid identification. The removable procedure trays can also be strategically deployed around the patient helping facilitate code response in tight quarters where a cart won't fit.

## **STANDARD ACCESSORIES**

Cardiac Board/Bracket CBB-ER

Plastic Breakaway Seals PS-100

Drawer Labels ER-LBL