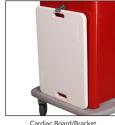

## **STANDARD ACCESSORIES**

Cardiac Board/Bracket CBB-ER

Plastic Breakaway Seals PS-100

Drawer Labels ER-LBL